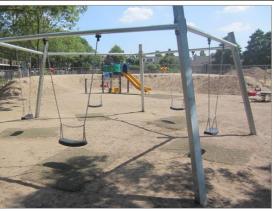

#### EXAMPLE

MATERIAL TYPOLOGIES 21

| DESCRIPTION                                                                                                                                                                                                                                 | USE                | EXAMP                             |
|---------------------------------------------------------------------------------------------------------------------------------------------------------------------------------------------------------------------------------------------|--------------------|-----------------------------------|
| <b>BIRD NEST SWING</b><br>Approx. 7.85m x 4.2m x 2.5m (L x W x H)<br>The birds nest swing provides an alternative and interesting experience compared to a                                                                                  | Linear Park<br>GS4 |                                   |
| standard swing set.                                                                                                                                                                                                                         |                    | Images courtesy of Kompan         |
| <b>FIVE WAY SWING</b><br>Approx. 12.0m x 11.4m x 2.5m (L x W x H)                                                                                                                                                                           | Linear Park<br>GS4 |                                   |
| The five way swing set encourages an engaging experience for participants, allowing them to swing inward and outward.                                                                                                                       |                    | Images courtesy of Kompan         |
| TIGHTROPE TANGLE                                                                                                                                                                                                                            | Linear Park<br>GS4 | 1                                 |
| Approx. 6.4m x 3.6m x 2.55m (L x W x H)<br>Tightrope Tangle requires balance and co-ordination skills to walk the perimeter and upper<br>body strength to use the rope hand rail and negotiate the mid section across a tricky rope<br>net. |                    | Images courtesy of Sutcliffe Play |
| WINNETOU TEPEE                                                                                                                                                                                                                              | Linear Park<br>GS4 |                                   |
| Approx. 6.0m x 2.9m (height unknown)                                                                                                                                                                                                        |                    | 1A                                |
| This 'tepee' shaped apparatus provides a challenging experience, consisting of a climbing wall, platform and slide.                                                                                                                         |                    | Images courtesy of Sutcliffe Play |
|                                                                                                                                                                                                                                             |                    | Ima                               |