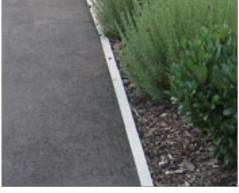

## **KERBS AND EDGES** (refer to general arrangement drawings 3837\_0200-0214)

| TYPE               | DETAILS                                                                                               | USE                                                         |
|--------------------|-------------------------------------------------------------------------------------------------------|-------------------------------------------------------------|
| CONSERVATION KERBS | Type: Marshall Conservation Kerb                                                                      |                                                             |
| K1, K2, K3, K6     | Colour: Silver Grey                                                                                   |                                                             |
|                    | Size: K1/2 - 255x205mm<br>K3/6 - 145x255mm                                                            |                                                             |
|                    | Layout: K1 - Wide Profile<br>K2 - Wide Profile Laid Flush<br>K3 - Laid Flush<br>K6 - Standard Upstand |                                                             |
| STANDARD KERBS     | Type: Marshalls British Standard Kerb                                                                 |                                                             |
| K4, K5             | K4 - Half Battered                                                                                    |                                                             |
|                    | Colour: Natural                                                                                       |                                                             |
|                    | Size: K4 - 125x255x914mm<br>K5 - 150x125x914mm                                                        |                                                             |
|                    | Layout: K4 - Standard Upstand<br>K5 - Laid Flush                                                      |                                                             |
| PIN KERB           | Type: Marshalls - British standard edging with flat top (EF)                                          | To the back of footways where dense bitumen macadam is used |
|                    | Size: 50x250x14mm or similar and approved                                                             |                                                             |
|                    | Type: Marshalls - Conservation (Textured)                                                             | Linear Park                                                 |
|                    | Colour: Silver Grey                                                                                   |                                                             |
|                    |                                                                                                       |                                                             |
| TIMBER EDGING      | Туре:                                                                                                 | To the back of footways within public open spaces           |
|                    | Colour:                                                                                               |                                                             |
|                    | Size: 150x38mm                                                                                        |                                                             |
|                    | Layout:                                                                                               |                                                             |
|                    |                                                                                                       |                                                             |