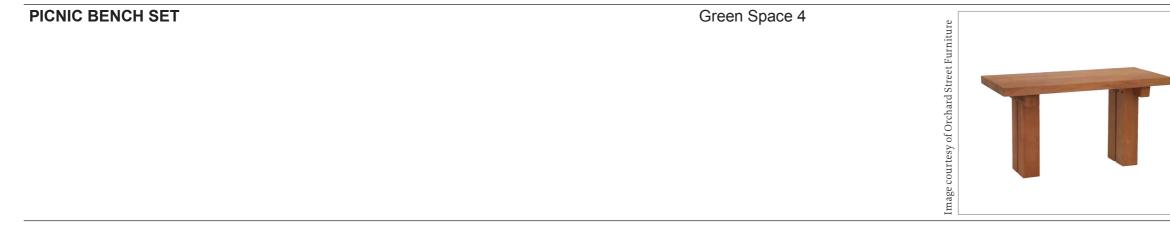

## **SEATING** (refer to general arrangement drawings 3837\_0300-0310)

| TYPE                   | DETAILS                                                                       | USE                                        | EXAMPLE                |
|------------------------|-------------------------------------------------------------------------------|--------------------------------------------|------------------------|
| TIMBER AND STEEL BENCH | Streetlife - Rough and Ready 6<br>Size: Approx. 2.34m x 0.59m x 0.4m (LxW xH) | Linear Park, Green Space 5                 |                        |
|                        | Streetlife - Circular tree bench D400<br>Size: 3m x 0.4m x 0.45m              | Entrance to GS5 from<br>South West Quarter | ettife                 |
|                        | Streetlife - ABC Park Benches<br>Size: 1.75m x 0.6m x 0.7m                    | Linear Park, Green Space 5                 | Image courtesy of Stre |