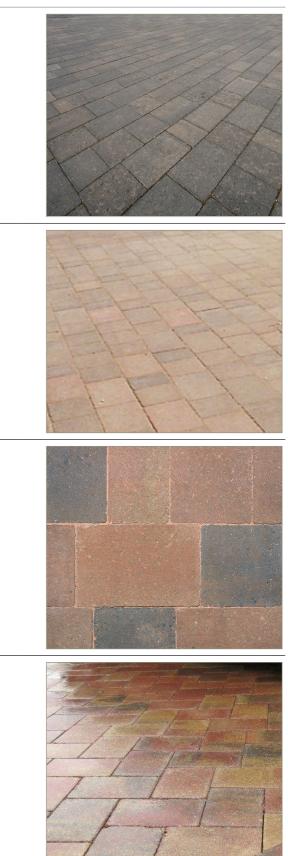

Secondary and tertiary carriageways

ASPHALT CONCRETE -CLOSE GRADED MACADAM

DBM

CGM

ASPHALT CONCRETE -DENSE BITUMEN MACADAM Primary, secondary and tertiary footways

4 MATERIAL TYPOLOGIES

| TYPE                  | DETAILS                                                                                                                                                                                                                 | USE                                                             |
|-----------------------|-------------------------------------------------------------------------------------------------------------------------------------------------------------------------------------------------------------------------|-----------------------------------------------------------------|
| CB1                   | Type: Charcon, Woburn Original                                                                                                                                                                                          | All pedestrian crossings                                        |
| CONCRETE BLOCK        | Colour: Graphite<br>Size: 201x134x80mm                                                                                                                                                                                  | Parkside:<br>Tertiary street and junctions<br>Primary street:   |
|                       | Layout: Herringbone<br>String course edging in same colour and size                                                                                                                                                     | Junctions and parking bays<br>Gilden Way core:<br>SS2 junctions |
| CB2<br>CONCRETE BLOCK | Type: Charcon, Woburn Original<br>Colour: Rustic                                                                                                                                                                        | Gilden Way Core:<br>SS2 parking bays                            |
|                       | Size: 201x134x80mm                                                                                                                                                                                                      | South West Quarter:<br>Tertiary street                          |
|                       | Layout: Herringbone, 45 deg<br>String course edging in same colour and<br>size, delineation in Woburn Original Graphite<br>201x134x80mm                                                                                 |                                                                 |
| CB3                   | Type: Charcon, Woburn Original                                                                                                                                                                                          | Parkside:<br>Square                                             |
| CONCRETE BLOCK        | Colour: Rustic<br>Size: 201x134, 134x134, 100x134x80mm<br>Layout: Random stretcher<br>String course edging in same colour, size<br>134x134x80, parking delineation with Worburn<br>Original Graphite, size 201x134x80mm | Gilden Way Core:<br>Square                                      |
| CB4                   | Type: Hardscape Mellifont                                                                                                                                                                                               | Northern Rural Edge/Parkside:                                   |
| CONCRETE BLOCK        | Colour: Rustic<br>Size: 120x160, 160x160, 240x160x80mm<br>Layout: Stretcher<br>String course edging in same colour and size,<br>Parking delineation with Mellifont Neutral                                              | Footpath along SS7 and SS5 east                                 |
|                       |                                                                                                                                                                                                                         |                                                                 |

| TYPE                   | DETAILS                                                                                                        | USE                                   |
|------------------------|----------------------------------------------------------------------------------------------------------------|---------------------------------------|
| CB5                    | Type: Charcon, Woburn Rumbled                                                                                  | Northern Rural Edge:<br>Tertiary      |
| CONCRETE BLOCK         | Colour: Autumn                                                                                                 |                                       |
|                        | Size: 201x134x80mm                                                                                             |                                       |
|                        | Layout: Herringbone, 45 deg                                                                                    |                                       |
|                        | String course edging in same colour and size,<br>parking delineation Woburn Rumbled 'Graphite'<br>201x134x80mm |                                       |
| CB6                    | Type: Marshalls Keyblok Vintage                                                                                | Northern Rural Edge:<br>Private drive |
| CONCRETE BLOCK VINTAGE | Colour: Burnt Ochre                                                                                            |                                       |
|                        | Size: 100x200x80mm                                                                                             |                                       |
|                        | Layout: Herringbone, 45 deg                                                                                    |                                       |
|                        | String course edging in same colour and size                                                                   |                                       |
|                        |                                                                                                                |                                       |
| CB7                    | Type: Marshalls Keyblok Vintage                                                                                | Eastern Rural Edge:<br>Private drive  |
| CONCRETE BLOCK VINTAGE | Colour: Brindle                                                                                                |                                       |
|                        | Size: 100x200x80mm                                                                                             |                                       |
|                        | Layout: Herringbone, 45 deg                                                                                    |                                       |
|                        | String course edging in same colour and size                                                                   |                                       |
|                        |                                                                                                                |                                       |
| CB8                    | Type: Charcon, Woburn Rumbled                                                                                  | Parkside:<br>Junction detail          |
| CONCRETE BLOCK         | Colour: Graphite                                                                                               |                                       |
|                        | Size: 201x134x80mm                                                                                             |                                       |
|                        | Layout: Herringbone                                                                                            |                                       |
|                        |                                                                                                                |                                       |
|                        | String course edging in same colour and size                                                                   |                                       |

| TYPE                     | DETAILS                                       | USE                             |
|--------------------------|-----------------------------------------------|---------------------------------|
| СВ9                      | Type: Marshalls Mistral - Flat top finish     | Gilden Way Core:<br>GS5         |
| CONCRETE BLOCK           | Colour: Silver Grey / Charcoal / Graphite     | 000                             |
|                          | Size: 120x160, 160x160, 240x160x 80mm         |                                 |
|                          | Layout: Random course / Stretcher course      |                                 |
|                          |                                               |                                 |
|                          |                                               |                                 |
| CB10                     | Type: Marshalls Mistral - Riven finish        | Hatch:<br>Shared surface        |
| CONCRETE BLOCK           | Colour: Silver Grey / Charcoal / Graphite     |                                 |
|                          | Size: 120x160, 160x160, 240x160x 80mm         |                                 |
|                          | Layout: Random stretcher / herringbone        |                                 |
|                          |                                               |                                 |
| CB11                     | Type: Marshalls Mistral Priora - Riven finish | GS4:                            |
| CONCRETE BLOCK PERMEABLE | Colour: Silver Grey / Charcoal / Graphite     | Community Building parking bays |
|                          | Size: 120x160, 160x160, 240x160x 80mm         |                                 |
|                          | Layout: Random stretcher / herringbone        |                                 |
|                          |                                               |                                 |
| CB12                     | Type: Hardscape Mellifont/Inish               | Northern Rural Edge/Parkside:   |
| CONCRETE BLOCK           | Colour: Natural/Rustic                        | GS6                             |
|                          |                                               |                                 |
|                          |                                               |                                 |