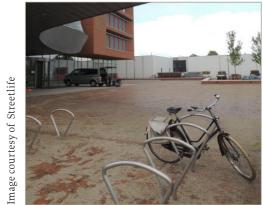

## **CYCLE STANDS** (refer to general arrangement drawings 3837\_0300-0310)

| TYPE         | DETAILS                             | USE      |
|--------------|-------------------------------------|----------|
| CYCLE STANDS | Type: Streetlife Clip Bicycle Stand | Sitewide |
|              | 316 Steel hot dip galvanised        |          |
|              | 700x750mm                           |          |
|              | Root Fix                            |          |
|              |                                     |          |