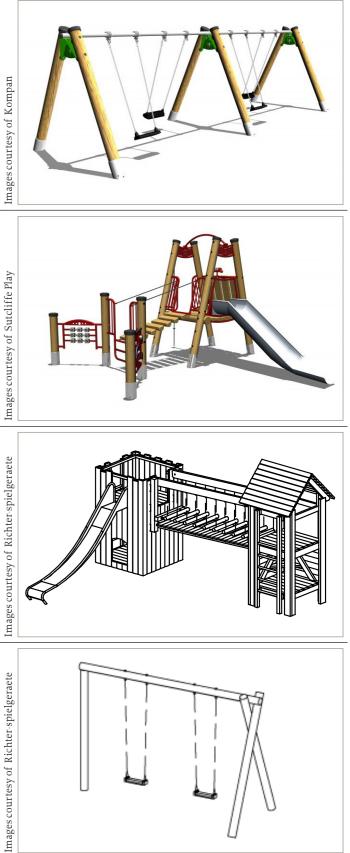

#### EXAMPLE

MATERIAL TYPOLOGIES 21

| DESCRIPTION                                                                                                                                                                                                                                 | USE                | EXAMP                             |
|---------------------------------------------------------------------------------------------------------------------------------------------------------------------------------------------------------------------------------------------|--------------------|-----------------------------------|
| <b>BIRD NEST SWING</b><br>Approx. 7.85m x 4.2m x 2.5m (L x W x H)<br>The birds nest swing provides an alternative and interesting experience compared to a                                                                                  | Linear Park<br>GS4 |                                   |
| standard swing set.                                                                                                                                                                                                                         |                    | Images courtesy of Kompan         |
| <b>FIVE WAY SWING</b><br>Approx. 12.0m x 11.4m x 2.5m (L x W x H)                                                                                                                                                                           | Linear Park<br>GS4 |                                   |
| The five way swing set encourages an engaging experience for participants, allowing them to swing inward and outward.                                                                                                                       |                    | Images courtesy of Kompan         |
| TIGHTROPE TANGLE                                                                                                                                                                                                                            | Linear Park<br>GS4 | 1                                 |
| Approx. 6.4m x 3.6m x 2.55m (L x W x H)<br>Tightrope Tangle requires balance and co-ordination skills to walk the perimeter and upper<br>body strength to use the rope hand rail and negotiate the mid section across a tricky rope<br>net. |                    | Images courtesy of Sutcliffe Play |
| WINNETOU TEPEE                                                                                                                                                                                                                              | Linear Park<br>GS4 |                                   |
| Approx. 6.0m x 2.9m (height unknown)                                                                                                                                                                                                        |                    | 1A                                |
| This 'tepee' shaped apparatus provides a challenging experience, consisting of a climbing wall, platform and slide.                                                                                                                         |                    | Images courtesy of Sutcliffe Play |
|                                                                                                                                                                                                                                             |                    | Ima                               |

#### PLE

| DESCRIPTION                                                                                                                                                                                                                                                                                                                       | USE                                |
|-----------------------------------------------------------------------------------------------------------------------------------------------------------------------------------------------------------------------------------------------------------------------------------------------------------------------------------|------------------------------------|
| BLOQX 5                                                                                                                                                                                                                                                                                                                           | Gilden Way Core                    |
| Approx. 10.0m x 6.7m x 3.0m (L x W x H)                                                                                                                                                                                                                                                                                           | GS5                                |
| Three ground level attached modules and two flying BLOQX create an exciting climbing landscape.<br>The bouldering routes are both long and challenging, especially every time the climber has to overcome the climb<br>under a flying module. This challenges the participant to use balance, coordination and physical strength. | Images courteev of Komman          |
|                                                                                                                                                                                                                                                                                                                                   | Gilden Way Core<br>GS5             |
| Approx. 5.0m x 2.4m x 1.2m (L x W x H)                                                                                                                                                                                                                                                                                            | s                                  |
| This seesaw is working in smooth rocking movements, providing the classic game of see-sawing. The cooperation needed and the rocking movement is a good trainer of children's empathy, team-work and sense of space and balance.                                                                                                  | Images contries of Suiteliffe Play |
| FOUR SEAT SWING                                                                                                                                                                                                                                                                                                                   | Gilden Way Core                    |
| Approx. 8.6m x 2.2m x 3.0m (L x W x H)                                                                                                                                                                                                                                                                                            | GS5                                |
| 3.0m Swing, four seat. This swing comes complete with bumper seat and chains. Physical, locomotor, social & inclusive play.                                                                                                                                                                                                       | Timages courtesv of Surcliffe Plav |
| BUTTERFLY ROUNDABOUT                                                                                                                                                                                                                                                                                                              | Gilden Way Core<br>GS5             |
| Approx. 5.0m x 5.0m x 1.0m (L x W x H)                                                                                                                                                                                                                                                                                            |                                    |
| The butterfly roundabout is a flat rubber disc, set close to the ground with two support arms used to spin around on.                                                                                                                                                                                                             | tresv of Suncliffe Plav            |

| DESCRIPTION                                                                                                                                                                                                                                                                                                                                                                                                          | USE             | E                                 | EXAMF |
|----------------------------------------------------------------------------------------------------------------------------------------------------------------------------------------------------------------------------------------------------------------------------------------------------------------------------------------------------------------------------------------------------------------------|-----------------|-----------------------------------|-------|
| SCRAMBLE & SLIDE                                                                                                                                                                                                                                                                                                                                                                                                     | Gilden Way Core |                                   |       |
| Approx. 9.47m x 8.34m x 1.2m (L x W x H)                                                                                                                                                                                                                                                                                                                                                                             | GS5             |                                   |       |
| Popular inclusive play unit, has a drag ramp, inclusive scramble net and steps. Once up high, there is a large 1.4m wide deck and the reward of a 1.2m high slide. being a 'U' shape chute, children slide securely down the centre increasing the speed and the fun! The raised start section at the top and the one-sided open run-out section at the bottom ease transfer, and allow helpers to give side support |                 | Images courtesy of Sutcliffe Play |       |
| BURMA BRIDGE                                                                                                                                                                                                                                                                                                                                                                                                         | Parkside<br>GS6 |                                   |       |
| Approx. 2.7m x 1.2m x 1.5m (L x W x H)                                                                                                                                                                                                                                                                                                                                                                               | 630             |                                   |       |
| The Burma bridge challenges the participant to combine strength and balance to coordinate across to the other side.                                                                                                                                                                                                                                                                                                  |                 | Images courtesy of Sutcliffe Play |       |
| DISH ROUNDABOUT                                                                                                                                                                                                                                                                                                                                                                                                      | Parkside        |                                   |       |
| Approx. 1.1m x 1.1m x 4.0m-5.0m (L x W x H)                                                                                                                                                                                                                                                                                                                                                                          | GS6             |                                   |       |
| The rotating dish can be used for very fast dynamic play. The rocking and rotating motion encourages a combination of balance and coordination.                                                                                                                                                                                                                                                                      |                 | Images courtesy of Sutcliffe Play |       |
| MONKEY BARS                                                                                                                                                                                                                                                                                                                                                                                                          | Parkside        |                                   |       |
| Approx. 2.5m x 1.0m x 2.2m (L x W x H)                                                                                                                                                                                                                                                                                                                                                                               | GS6             |                                   |       |
| Monkey bars are a traditional feature in a play area, engaging the participants' strength, balance and stamina to make it from one end to the other.                                                                                                                                                                                                                                                                 |                 | Images courtesy of Sutcliffe Play |       |