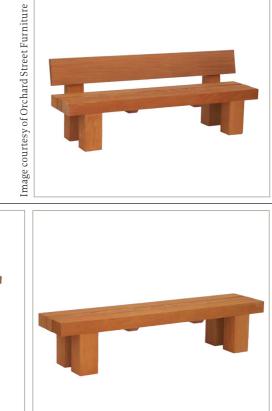

## **SEATING** (refer to general arrangement drawings 3837\_0300-0310)

| TYPE                   | DETAILS                                                                       | USE                                        | EXAMPLE                |
|------------------------|-------------------------------------------------------------------------------|--------------------------------------------|------------------------|
| TIMBER AND STEEL BENCH | Streetlife - Rough and Ready 6<br>Size: Approx. 2.34m x 0.59m x 0.4m (LxW xH) | Linear Park, Green Space 5                 |                        |
|                        | Streetlife - Circular tree bench D400<br>Size: 3m x 0.4m x 0.45m              | Entrance to GS5 from<br>South West Quarter | ettife                 |
|                        | Streetlife - ABC Park Benches<br>Size: 1.75m x 0.6m x 0.7m                    | Linear Park, Green Space 5                 | Image courtesy of Stre |

TIMBER BENCH

Green Spaces 2 and 3