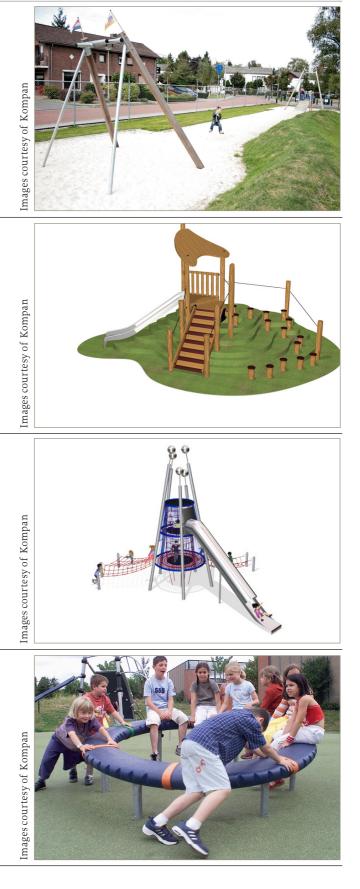

#### EXAMPLE

MATERIAL TYPOLOGIES 21

| DESCRIPTION                                                                                                                                                                                                                                 | USE                | EXAMP                             |
|---------------------------------------------------------------------------------------------------------------------------------------------------------------------------------------------------------------------------------------------|--------------------|-----------------------------------|
| <b>BIRD NEST SWING</b><br>Approx. 7.85m x 4.2m x 2.5m (L x W x H)<br>The birds nest swing provides an alternative and interesting experience compared to a                                                                                  | Linear Park<br>GS4 |                                   |
| standard swing set.                                                                                                                                                                                                                         |                    | Images courtesy of Kompan         |
| <b>FIVE WAY SWING</b><br>Approx. 12.0m x 11.4m x 2.5m (L x W x H)                                                                                                                                                                           | Linear Park<br>GS4 |                                   |
| The five way swing set encourages an engaging experience for participants, allowing them to swing inward and outward.                                                                                                                       |                    | Images courtesy of Kompan         |
| TIGHTROPE TANGLE                                                                                                                                                                                                                            | Linear Park<br>GS4 | 1                                 |
| Approx. 6.4m x 3.6m x 2.55m (L x W x H)<br>Tightrope Tangle requires balance and co-ordination skills to walk the perimeter and upper<br>body strength to use the rope hand rail and negotiate the mid section across a tricky rope<br>net. |                    | Images courtesy of Sutcliffe Play |
| WINNETOU TEPEE                                                                                                                                                                                                                              | Linear Park<br>GS4 |                                   |
| Approx. 6.0m x 2.9m (height unknown)                                                                                                                                                                                                        |                    | 1A                                |
| This 'tepee' shaped apparatus provides a challenging experience, consisting of a climbing wall, platform and slide.                                                                                                                         |                    | Images courtesy of Sutcliffe Play |
|                                                                                                                                                                                                                                             |                    | Ima                               |