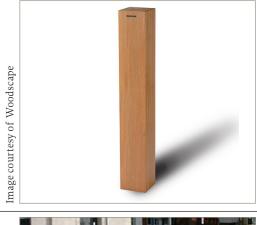

### **BOLLARDS** (refer to general arrangement drawings 3837\_0300-0310)

| TYPE            | DETAILS                                                                    | USE                                                            |
|-----------------|----------------------------------------------------------------------------|----------------------------------------------------------------|
| TIMBER BOLLARD  | Type: Woodscape - Square Bollard (SP),<br>Hardwood timber                  | Within rural edges,<br>Green Spaces 2 and 3                    |
|                 | Colour: Natural                                                            |                                                                |
|                 | Size: Approx. 215x215x1200mm<br>(L x W x H) or similar and approved        |                                                                |
|                 |                                                                            |                                                                |
| GRANITE BOLLARD | Type: ASF- Granite Bollard, Cubist 200                                     | Selected locations within<br>Green Space 5 and the Linear Park |
|                 | Size: Approx. 150mm x 150mmx 1000mm<br>(L x W x H) or similar and approved |                                                                |