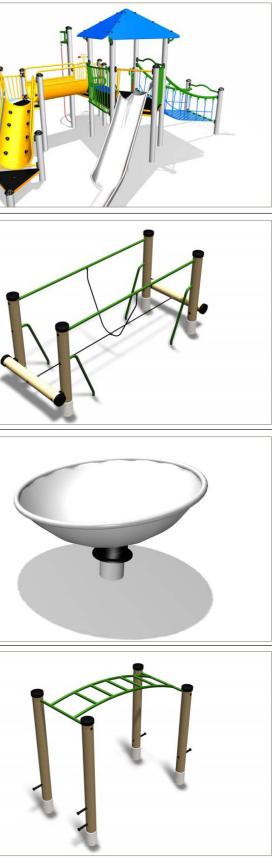

BRICK WALL WITH CLOSE BOARD FENCING

METAL RAILINGS

Estate Rail to BS BS 1722 8 2006

To frontage of properties within Gilden Way Core

| DESCRIPTION                                                                                                                                                                                                                                               | USE                            | EXAMPLE                                 |
|-----------------------------------------------------------------------------------------------------------------------------------------------------------------------------------------------------------------------------------------------------------|--------------------------------|-----------------------------------------|
| COMBINATION CLIMBING FOREST<br>Measurements vary<br>The combination climbing forest offers a variety of challenges for a range of play<br>activities. This apparatus combines climbing and coordination, creating a valuable<br>experience.               | Harlowbury Valley Floor<br>GS2 | Images courtesy of Richter-spielgeraete |
| HEXAGONAL SWING<br>Approx. 6.0m x 6.0m x 3.0m (L x W x H)<br>The hexagonal swing provides an enjoyable experience. The apparatus is arranged in a<br>closed hexagonal form, encouraging interaction and communication between participants.               | Harlowbury Valley Floor<br>GS2 | Images courtesy of Richter-spielgeraete |
| SMALL BUILDING SITE<br>Measurements vary<br>The small building site consists of a variety of ergonomically designed apparatus to<br>encourage movement, physical effort and communication by mimicking real world<br>operations.                          | Harlowbury Valley Floor<br>GS2 | Images courtesy of Timber Play          |
| WITCH'S TREE HOUSE WITH SLIDE<br>Approx. 6.1m x 3.3m x 3.4m (L x W x H)<br>The witch's tree house provides an enclosed space for children, accessible by a climbing<br>ladder, with a balcony and slide. The hut allows for a passive recreational space. | Harlowbury Valley Floor<br>GS2 |                                         |

ages courtesy of Ziegler-spielplatz

| DESCRIPTION                                                                      | USE         |  |
|----------------------------------------------------------------------------------|-------------|--|
| LARGE CABLEWAY WITH PLATFORM                                                     | Linear Park |  |
| Approx. 34.0m x 4.0m x 4.0m (L x W x H)                                          | GS4         |  |
| This piece of play equipment provides a breath-taking and challenging experience |             |  |

This piece of play equipment provides a breath-taking and challenging experience. This piece of equipment can be more than 20m long with a stopping device ensuring a soft landing.

| PLAY HUT WITH STAIRWAY                                                                                                                                                                                                                                                      | Linear Park |
|-----------------------------------------------------------------------------------------------------------------------------------------------------------------------------------------------------------------------------------------------------------------------------|-------------|
| Approx. 10.0m x 6.8m x 3.6m (L x W x H)                                                                                                                                                                                                                                     | GS4         |
| Challenges children climbing up to the platform overlooking the playground. The stairsways leading up to the platform are roomy and make the climb easier for the youngest childre. Coming down the slide is another thrill for the children giving them many hours of fun. | r           |
| LARGE ROPE PLAY TOWER                                                                                                                                                                                                                                                       | Linear Park |
| Approx. 12.0m x 12.0m x 7.0m (L x W x H)                                                                                                                                                                                                                                    | GS4         |
| This play tower offers a combination of activities to challenge the participant. Different platforms within the structure provide different activities, making it an all-inclusive piece of play equipment.                                                                 |             |
|                                                                                                                                                                                                                                                                             |             |
|                                                                                                                                                                                                                                                                             |             |
|                                                                                                                                                                                                                                                                             |             |

|                                                                                                                                                                                                                                                                                                        |                     | Ima                                     |
|--------------------------------------------------------------------------------------------------------------------------------------------------------------------------------------------------------------------------------------------------------------------------------------------------------|---------------------|-----------------------------------------|
| BABY MAMMOTH                                                                                                                                                                                                                                                                                           | Parkside            |                                         |
| Approx. 4.4m x 4.1m x 2.6m (L x W x H)                                                                                                                                                                                                                                                                 | GS6                 |                                         |
| With activity panels ideal for younger children on a low level, this unit covers a broad toddler age range. Younger toddlers can happily use the panels while more confident toddlers can challenge themselves and climb the steps and cross the rope bridge that enables them to slide to the ground. |                     | Images courtesy of Sutcliffe Play       |
| TOWER COMBINATION                                                                                                                                                                                                                                                                                      | Northern Rural Edge |                                         |
| Measurements varies                                                                                                                                                                                                                                                                                    | GS7                 | raete                                   |
| This tower combo provides a range of activities and challenges for participants. The arrangement can be customised to offer a unique experience.                                                                                                                                                       |                     | Images courtesy of Richter-spielgeraete |
| DOUBLE SWING FOR TOWERS                                                                                                                                                                                                                                                                                | Northern Rural Edge |                                         |
| Approx. 4.7m x 3.0m (height unknown)                                                                                                                                                                                                                                                                   | GS7                 | eraete                                  |
| This is a standard double swing set that can be used in combination with other apparatus.                                                                                                                                                                                                              |                     | Richter-spielgeraete                    |

| DESCRIPTION                                                                                                                                                                                                                                                                                                                                                                                                                                                     | USE                        | EXAMF                                   |
|-----------------------------------------------------------------------------------------------------------------------------------------------------------------------------------------------------------------------------------------------------------------------------------------------------------------------------------------------------------------------------------------------------------------------------------------------------------------|----------------------------|-----------------------------------------|
| DOUBLE HANGING ROPE<br>Approx. 3.7m x 1.1m (height unknown)<br>The double hang rope can be used to climb along or hang from, building strength.                                                                                                                                                                                                                                                                                                                 | Northern Rural Edge<br>GS7 | Images courtesy of Richter-spielgeraete |
| JUMPING DISC<br>Approx. 1.0m x 1.0m x 0.35m (L x W x H)<br>Round spring platforms are mounted on strong, low springs. It is not only fun to jump on<br>them, but one can jump off the disc in any direction. Jumping from one disc to the other<br>represents a special sequence of movements and a challenge for small children.                                                                                                                               | Northern Rural Edge<br>GS7 | Images courtesy of Richter-spielgeraete |
| JACKSTRAW SEE SAW<br>Approx. 11.8m x 8.2m x 0.75m (L x W x H)<br>This play equipment offers the possibility to rock on the wooden beams, to bounce up<br>and down and to balance along them. This is a challenge for control and coordination.<br>When force and pressure are applied at one point of the system, the other beams move<br>unexpectedly, as in the case of playing jackstraws. This effect is even more fun when<br>several persons participate. | Northern Rural Edge<br>GS7 | Images courtesy of Richter-spielgeraete |