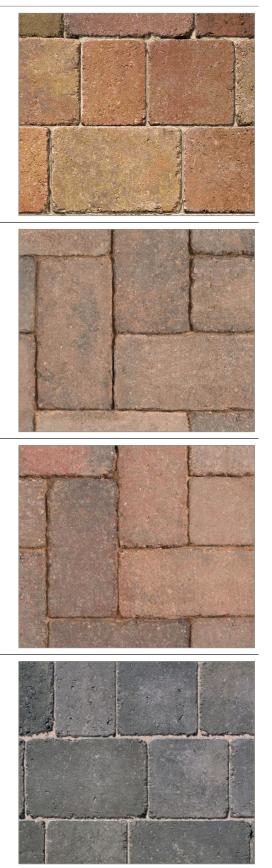

Secondary and tertiary carriageways

ASPHALT CONCRETE -CLOSE GRADED MACADAM

DBM

CGM

ASPHALT CONCRETE -DENSE BITUMEN MACADAM Primary, secondary and tertiary footways

4 MATERIAL TYPOLOGIES

| TYPE                  | DETAILS                                                                                                                                                                                                                 | USE                                                             |
|-----------------------|-------------------------------------------------------------------------------------------------------------------------------------------------------------------------------------------------------------------------|-----------------------------------------------------------------|
| CB1                   | Type: Charcon, Woburn Original                                                                                                                                                                                          | All pedestrian crossings                                        |
| CONCRETE BLOCK        | Colour: Graphite<br>Size: 201x134x80mm                                                                                                                                                                                  | Parkside:<br>Tertiary street and junctions<br>Primary street:   |
|                       | Layout: Herringbone<br>String course edging in same colour and size                                                                                                                                                     | Junctions and parking bays<br>Gilden Way core:<br>SS2 junctions |
| CB2<br>CONCRETE BLOCK | Type: Charcon, Woburn Original<br>Colour: Rustic                                                                                                                                                                        | Gilden Way Core:<br>SS2 parking bays                            |
|                       | Size: 201x134x80mm                                                                                                                                                                                                      | South West Quarter:<br>Tertiary street                          |
|                       | Layout: Herringbone, 45 deg<br>String course edging in same colour and<br>size, delineation in Woburn Original Graphite<br>201x134x80mm                                                                                 |                                                                 |
| CB3                   | Type: Charcon, Woburn Original                                                                                                                                                                                          | Parkside:<br>Square                                             |
| CONCRETE BLOCK        | Colour: Rustic<br>Size: 201x134, 134x134, 100x134x80mm<br>Layout: Random stretcher<br>String course edging in same colour, size<br>134x134x80, parking delineation with Worburn<br>Original Graphite, size 201x134x80mm | Gilden Way Core:<br>Square                                      |
| CB4                   | Type: Hardscape Mellifont                                                                                                                                                                                               | Northern Rural Edge/Parkside:                                   |
| CONCRETE BLOCK        | Colour: Rustic<br>Size: 120x160, 160x160, 240x160x80mm<br>Layout: Stretcher<br>String course edging in same colour and size,<br>Parking delineation with Mellifont Neutral                                              | Footpath along SS7 and SS5 east                                 |
|                       |                                                                                                                                                                                                                         |                                                                 |

| TYPE                   | DETAILS                                                                                                        | USE                                   |
|------------------------|----------------------------------------------------------------------------------------------------------------|---------------------------------------|
| CB5                    | Type: Charcon, Woburn Rumbled                                                                                  | Northern Rural Edge:<br>Tertiary      |
| CONCRETE BLOCK         | Colour: Autumn                                                                                                 |                                       |
|                        | Size: 201x134x80mm                                                                                             |                                       |
|                        | Layout: Herringbone, 45 deg                                                                                    |                                       |
|                        | String course edging in same colour and size,<br>parking delineation Woburn Rumbled 'Graphite'<br>201x134x80mm |                                       |
| CB6                    | Type: Marshalls Keyblok Vintage                                                                                | Northern Rural Edge:<br>Private drive |
| CONCRETE BLOCK VINTAGE | Colour: Burnt Ochre                                                                                            |                                       |
|                        | Size: 100x200x80mm                                                                                             |                                       |
|                        | Layout: Herringbone, 45 deg                                                                                    |                                       |
|                        | String course edging in same colour and size                                                                   |                                       |
|                        |                                                                                                                |                                       |
| CB7                    | Type: Marshalls Keyblok Vintage                                                                                | Eastern Rural Edge:<br>Private drive  |
| CONCRETE BLOCK VINTAGE | Colour: Brindle                                                                                                |                                       |
|                        | Size: 100x200x80mm                                                                                             |                                       |
|                        | Layout: Herringbone, 45 deg                                                                                    |                                       |
|                        | String course edging in same colour and size                                                                   |                                       |
|                        |                                                                                                                |                                       |
| CB8                    | Type: Charcon, Woburn Rumbled                                                                                  | Parkside:<br>Junction detail          |
| CONCRETE BLOCK         | Colour: Graphite                                                                                               |                                       |
|                        | Size: 201x134x80mm                                                                                             |                                       |
|                        | Layout: Herringbone                                                                                            |                                       |
|                        |                                                                                                                |                                       |
|                        | String course edging in same colour and size                                                                   |                                       |

| TYPE                     | DETAILS                                       | USE                             |
|--------------------------|-----------------------------------------------|---------------------------------|
| СВ9                      | Type: Marshalls Mistral - Flat top finish     | Gilden Way Core:<br>GS5         |
| CONCRETE BLOCK           | Colour: Silver Grey / Charcoal / Graphite     | 000                             |
|                          | Size: 120x160, 160x160, 240x160x 80mm         |                                 |
|                          | Layout: Random course / Stretcher course      |                                 |
|                          |                                               |                                 |
|                          |                                               |                                 |
| CB10                     | Type: Marshalls Mistral - Riven finish        | Hatch:<br>Shared surface        |
| CONCRETE BLOCK           | Colour: Silver Grey / Charcoal / Graphite     |                                 |
|                          | Size: 120x160, 160x160, 240x160x 80mm         |                                 |
|                          | Layout: Random stretcher / herringbone        |                                 |
|                          |                                               |                                 |
| CB11                     | Type: Marshalls Mistral Priora - Riven finish | GS4:                            |
| CONCRETE BLOCK PERMEABLE | Colour: Silver Grey / Charcoal / Graphite     | Community Building parking bays |
|                          | Size: 120x160, 160x160, 240x160x 80mm         |                                 |
|                          | Layout: Random stretcher / herringbone        |                                 |
|                          |                                               |                                 |
| CB12                     | Type: Hardscape Mellifont/Inish               | Northern Rural Edge/Parkside:   |
| CONCRETE BLOCK           | Colour: Natural/Rustic                        | GS6                             |
|                          |                                               |                                 |
|                          |                                               |                                 |