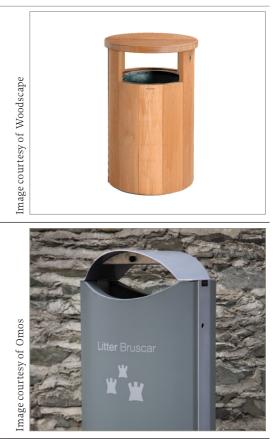

## LITTER BINS (refer to general arrangement drawings 3837\_0300-0310)

| TYPE                    | DETAILS                                                                                                                                                                      | USE                                         |
|-------------------------|------------------------------------------------------------------------------------------------------------------------------------------------------------------------------|---------------------------------------------|
| ROUND TIMBER LITTER BIN | Type: Woodscape - LBR 90 Lockable Round<br>Colour: Natural<br>Size: Approx. 90 litres.                                                                                       | Northern Rural Edge<br>Green Spaces 2 and 3 |
| CURVILINEAR LITTER BIN  | Type: Omos - S16<br>Colour: Silver<br>Size: 0.5m x 0.4m x 1.2m (L x W x H)<br>Approx. 115 litres.<br>Hot-dipped galvanised curvilinear linear bin or<br>similar and approved | Gilden Way Core<br>Parkside                 |