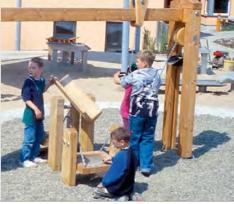

BRICK WALL WITH CLOSE BOARD FENCING

METAL RAILINGS

Estate Rail to BS BS 1722 8 2006

To frontage of properties within Gilden Way Core

| DESCRIPTION                                                                                                                                                                                                                                               | USE                            | EXAMPLE                                 |
|-----------------------------------------------------------------------------------------------------------------------------------------------------------------------------------------------------------------------------------------------------------|--------------------------------|-----------------------------------------|
| COMBINATION CLIMBING FOREST<br>Measurements vary<br>The combination climbing forest offers a variety of challenges for a range of play<br>activities. This apparatus combines climbing and coordination, creating a valuable<br>experience.               | Harlowbury Valley Floor<br>GS2 | Images courtesy of Richter-spielgeraete |
| HEXAGONAL SWING<br>Approx. 6.0m x 6.0m x 3.0m (L x W x H)<br>The hexagonal swing provides an enjoyable experience. The apparatus is arranged in a<br>closed hexagonal form, encouraging interaction and communication between participants.               | Harlowbury Valley Floor<br>GS2 | Images courtesy of Richter-spielgeraete |
| SMALL BUILDING SITE<br>Measurements vary<br>The small building site consists of a variety of ergonomically designed apparatus to<br>encourage movement, physical effort and communication by mimicking real world<br>operations.                          | Harlowbury Valley Floor<br>GS2 | Images courtesy of Timber Play          |
| WITCH'S TREE HOUSE WITH SLIDE<br>Approx. 6.1m x 3.3m x 3.4m (L x W x H)<br>The witch's tree house provides an enclosed space for children, accessible by a climbing<br>ladder, with a balcony and slide. The hut allows for a passive recreational space. | Harlowbury Valley Floor<br>GS2 |                                         |