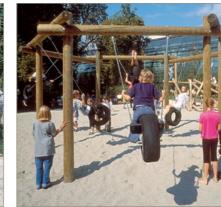

#### EXAMPLE

MATERIAL TYPOLOGIES 21

| DESCRIPTION                                                                                                                                                                                                                                 | USE                | EXAMP                             |
|---------------------------------------------------------------------------------------------------------------------------------------------------------------------------------------------------------------------------------------------|--------------------|-----------------------------------|
| <b>BIRD NEST SWING</b><br>Approx. 7.85m x 4.2m x 2.5m (L x W x H)<br>The birds nest swing provides an alternative and interesting experience compared to a                                                                                  | Linear Park<br>GS4 |                                   |
| standard swing set.                                                                                                                                                                                                                         |                    | Images courtesy of Kompan         |
| <b>FIVE WAY SWING</b><br>Approx. 12.0m x 11.4m x 2.5m (L x W x H)                                                                                                                                                                           | Linear Park<br>GS4 |                                   |
| The five way swing set encourages an engaging experience for participants, allowing them to swing inward and outward.                                                                                                                       |                    | Images courtesy of Kompan         |
| TIGHTROPE TANGLE                                                                                                                                                                                                                            | Linear Park<br>GS4 | 1                                 |
| Approx. 6.4m x 3.6m x 2.55m (L x W x H)<br>Tightrope Tangle requires balance and co-ordination skills to walk the perimeter and upper<br>body strength to use the rope hand rail and negotiate the mid section across a tricky rope<br>net. |                    | Images courtesy of Sutcliffe Play |
| WINNETOU TEPEE                                                                                                                                                                                                                              | Linear Park<br>GS4 |                                   |
| Approx. 6.0m x 2.9m (height unknown)                                                                                                                                                                                                        |                    | 1A                                |
| This 'tepee' shaped apparatus provides a challenging experience, consisting of a climbing wall, platform and slide.                                                                                                                         |                    | Images courtesy of Sutcliffe Play |
|                                                                                                                                                                                                                                             |                    | Ima                               |