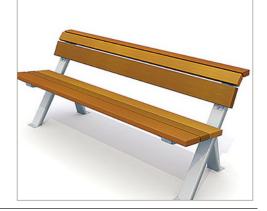

## **SEATING** (refer to general arrangement drawings 3837\_0300-0310)

| TYPE                   | DETAILS                                                                       | USE                                        | EXAMPLE                |
|------------------------|-------------------------------------------------------------------------------|--------------------------------------------|------------------------|
| TIMBER AND STEEL BENCH | Streetlife - Rough and Ready 6<br>Size: Approx. 2.34m x 0.59m x 0.4m (LxW xH) | Linear Park, Green Space 5                 |                        |
|                        | Streetlife - Circular tree bench D400<br>Size: 3m x 0.4m x 0.45m              | Entrance to GS5 from<br>South West Quarter | ettife                 |
|                        | Streetlife - ABC Park Benches<br>Size: 1.75m x 0.6m x 0.7m                    | Linear Park, Green Space 5                 | Image courtesy of Stre |