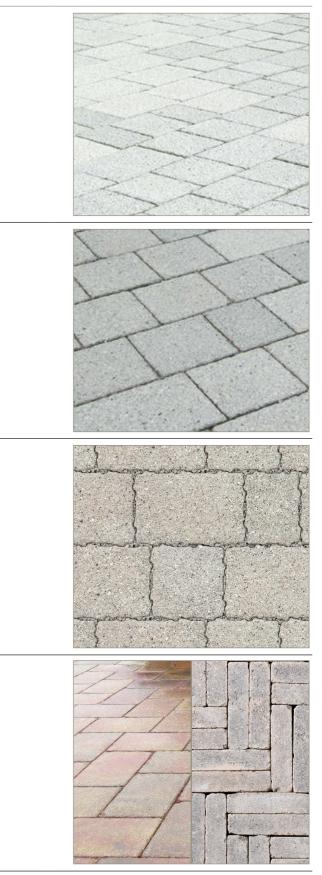

Secondary and tertiary carriageways

ASPHALT CONCRETE -CLOSE GRADED MACADAM

DBM

CGM

ASPHALT CONCRETE -DENSE BITUMEN MACADAM Primary, secondary and tertiary footways

4 MATERIAL TYPOLOGIES

| TYPE                  | DETAILS                                                                                                                                                                                                                 | USE                                                             |
|-----------------------|-------------------------------------------------------------------------------------------------------------------------------------------------------------------------------------------------------------------------|-----------------------------------------------------------------|
| CB1                   | Type: Charcon, Woburn Original                                                                                                                                                                                          | All pedestrian crossings                                        |
| CONCRETE BLOCK        | Colour: Graphite<br>Size: 201x134x80mm                                                                                                                                                                                  | Parkside:<br>Tertiary street and junctions<br>Primary street:   |
|                       | Layout: Herringbone<br>String course edging in same colour and size                                                                                                                                                     | Junctions and parking bays<br>Gilden Way core:<br>SS2 junctions |
| CB2<br>CONCRETE BLOCK | Type: Charcon, Woburn Original<br>Colour: Rustic                                                                                                                                                                        | Gilden Way Core:<br>SS2 parking bays                            |
|                       | Size: 201x134x80mm                                                                                                                                                                                                      | South West Quarter:<br>Tertiary street                          |
|                       | Layout: Herringbone, 45 deg<br>String course edging in same colour and<br>size, delineation in Woburn Original Graphite<br>201x134x80mm                                                                                 |                                                                 |
| CB3                   | Type: Charcon, Woburn Original                                                                                                                                                                                          | Parkside:<br>Square                                             |
| CONCRETE BLOCK        | Colour: Rustic<br>Size: 201x134, 134x134, 100x134x80mm<br>Layout: Random stretcher<br>String course edging in same colour, size<br>134x134x80, parking delineation with Worburn<br>Original Graphite, size 201x134x80mm | Gilden Way Core:<br>Square                                      |
| CB4                   | Type: Hardscape Mellifont                                                                                                                                                                                               | Northern Rural Edge/Parkside:                                   |
| CONCRETE BLOCK        | Colour: Rustic<br>Size: 120x160, 160x160, 240x160x80mm<br>Layout: Stretcher<br>String course edging in same colour and size,<br>Parking delineation with Mellifont Neutral                                              | Footpath along SS7 and SS5 east                                 |
|                       |                                                                                                                                                                                                                         |                                                                 |

| TYPE                   | DETAILS                                                                                                        | USE                                   |
|------------------------|----------------------------------------------------------------------------------------------------------------|---------------------------------------|
| CB5                    | Type: Charcon, Woburn Rumbled                                                                                  | Northern Rural Edge:<br>Tertiary      |
| CONCRETE BLOCK         | Colour: Autumn                                                                                                 |                                       |
|                        | Size: 201x134x80mm                                                                                             |                                       |
|                        | Layout: Herringbone, 45 deg                                                                                    |                                       |
|                        | String course edging in same colour and size,<br>parking delineation Woburn Rumbled 'Graphite'<br>201x134x80mm |                                       |
| CB6                    | Type: Marshalls Keyblok Vintage                                                                                | Northern Rural Edge:<br>Private drive |
| CONCRETE BLOCK VINTAGE | Colour: Burnt Ochre                                                                                            |                                       |
|                        | Size: 100x200x80mm                                                                                             |                                       |
|                        | Layout: Herringbone, 45 deg                                                                                    |                                       |
|                        | String course edging in same colour and size                                                                   |                                       |
|                        |                                                                                                                |                                       |
| CB7                    | Type: Marshalls Keyblok Vintage                                                                                | Eastern Rural Edge:<br>Private drive  |
| CONCRETE BLOCK VINTAGE | Colour: Brindle                                                                                                |                                       |
|                        | Size: 100x200x80mm                                                                                             |                                       |
|                        | Layout: Herringbone, 45 deg                                                                                    |                                       |
|                        | String course edging in same colour and size                                                                   |                                       |
|                        |                                                                                                                |                                       |
| CB8                    | Type: Charcon, Woburn Rumbled                                                                                  | Parkside:<br>Junction detail          |
| CONCRETE BLOCK         | Colour: Graphite                                                                                               |                                       |
|                        | Size: 201x134x80mm                                                                                             |                                       |
|                        | Layout: Herringbone                                                                                            |                                       |
|                        |                                                                                                                |                                       |
|                        | String course edging in same colour and size                                                                   |                                       |

| TYPE                     | DETAILS                                       | USE                             |
|--------------------------|-----------------------------------------------|---------------------------------|
| СВ9                      | Type: Marshalls Mistral - Flat top finish     | Gilden Way Core:<br>GS5         |
| CONCRETE BLOCK           | Colour: Silver Grey / Charcoal / Graphite     | 000                             |
|                          | Size: 120x160, 160x160, 240x160x 80mm         |                                 |
|                          | Layout: Random course / Stretcher course      |                                 |
|                          |                                               |                                 |
|                          |                                               |                                 |
| CB10                     | Type: Marshalls Mistral - Riven finish        | Hatch:<br>Shared surface        |
| CONCRETE BLOCK           | Colour: Silver Grey / Charcoal / Graphite     |                                 |
|                          | Size: 120x160, 160x160, 240x160x 80mm         |                                 |
|                          | Layout: Random stretcher / herringbone        |                                 |
|                          |                                               |                                 |
| CB11                     | Type: Marshalls Mistral Priora - Riven finish | GS4:                            |
| CONCRETE BLOCK PERMEABLE | Colour: Silver Grey / Charcoal / Graphite     | Community Building parking bays |
|                          | Size: 120x160, 160x160, 240x160x 80mm         |                                 |
|                          | Layout: Random stretcher / herringbone        |                                 |
|                          |                                               |                                 |
| CB12                     | Type: Hardscape Mellifont/Inish               | Northern Rural Edge/Parkside:   |
| CONCRETE BLOCK           | Colour: Natural/Rustic                        | GS6                             |
|                          |                                               |                                 |
|                          |                                               |                                 |