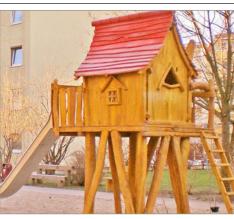

BRICK WALL WITH CLOSE BOARD FENCING

METAL RAILINGS

Estate Rail to BS BS 1722 8 2006

To frontage of properties within Gilden Way Core

| DESCRIPTION                                                                                                                                                                                                                                               | USE                            | EXAMPLE                                 |
|-----------------------------------------------------------------------------------------------------------------------------------------------------------------------------------------------------------------------------------------------------------|--------------------------------|-----------------------------------------|
| COMBINATION CLIMBING FOREST<br>Measurements vary<br>The combination climbing forest offers a variety of challenges for a range of play<br>activities. This apparatus combines climbing and coordination, creating a valuable<br>experience.               | Harlowbury Valley Floor<br>GS2 | Images courtesy of Richter-spielgeraete |
| HEXAGONAL SWING<br>Approx. 6.0m x 6.0m x 3.0m (L x W x H)<br>The hexagonal swing provides an enjoyable experience. The apparatus is arranged in a<br>closed hexagonal form, encouraging interaction and communication between participants.               | Harlowbury Valley Floor<br>GS2 | Images courtesy of Richter-spielgeraete |
| SMALL BUILDING SITE<br>Measurements vary<br>The small building site consists of a variety of ergonomically designed apparatus to<br>encourage movement, physical effort and communication by mimicking real world<br>operations.                          | Harlowbury Valley Floor<br>GS2 | Images courtesy of Timber Play          |
| WITCH'S TREE HOUSE WITH SLIDE<br>Approx. 6.1m x 3.3m x 3.4m (L x W x H)<br>The witch's tree house provides an enclosed space for children, accessible by a climbing<br>ladder, with a balcony and slide. The hut allows for a passive recreational space. | Harlowbury Valley Floor<br>GS2 |                                         |