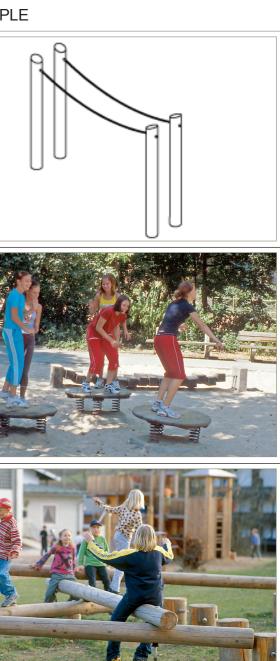

#### EXAMPLE

of

BRICK WALL WITH CLOSE BOARD FENCING

METAL RAILINGS

Estate Rail to BS BS 1722 8 2006

To frontage of properties within Gilden Way Core

| DESCRIPTION                                                                                                                                                                                                                                               | USE                            | EXAMPLE                                 |
|-----------------------------------------------------------------------------------------------------------------------------------------------------------------------------------------------------------------------------------------------------------|--------------------------------|-----------------------------------------|
| COMBINATION CLIMBING FOREST<br>Measurements vary<br>The combination climbing forest offers a variety of challenges for a range of play<br>activities. This apparatus combines climbing and coordination, creating a valuable<br>experience.               | Harlowbury Valley Floor<br>GS2 | Images courtesy of Richter-spielgeraete |
| HEXAGONAL SWING<br>Approx. 6.0m x 6.0m x 3.0m (L x W x H)<br>The hexagonal swing provides an enjoyable experience. The apparatus is arranged in a<br>closed hexagonal form, encouraging interaction and communication between participants.               | Harlowbury Valley Floor<br>GS2 | Images courtesy of Richter-spielgeraete |
| SMALL BUILDING SITE<br>Measurements vary<br>The small building site consists of a variety of ergonomically designed apparatus to<br>encourage movement, physical effort and communication by mimicking real world<br>operations.                          | Harlowbury Valley Floor<br>GS2 | Images courtesy of Timber Play          |
| WITCH'S TREE HOUSE WITH SLIDE<br>Approx. 6.1m x 3.3m x 3.4m (L x W x H)<br>The witch's tree house provides an enclosed space for children, accessible by a climbing<br>ladder, with a balcony and slide. The hut allows for a passive recreational space. | Harlowbury Valley Floor<br>GS2 |                                         |