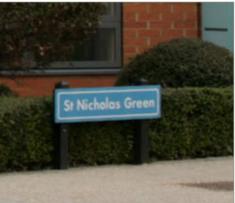

## SIGNAGE AND WAYFINDING

| TYPE    | DETAILS                                          | USE                       |
|---------|--------------------------------------------------|---------------------------|
| SIGNAGE | Finger pole signage with guideline walking times | Hatch<br>Pavilion Terrace |
| SIGNAGE | Ground-fixed street signage                      |                           |
| SIGNAGE | Wall-mounted street signage                      |                           |

SIGNAGE

Steel footway/cycleway markers