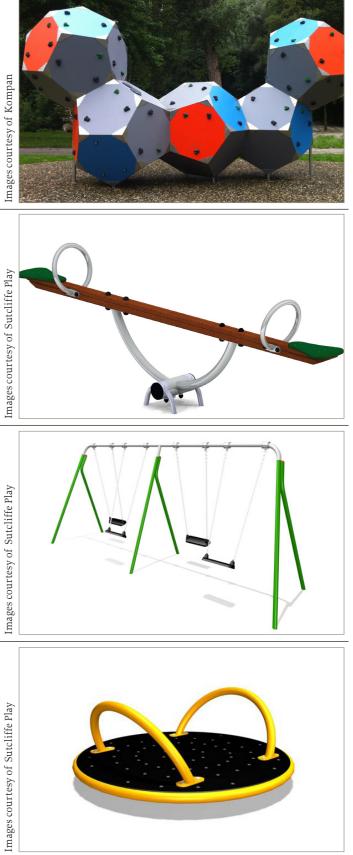

#### EXAMPLE

MATERIAL TYPOLOGIES 21

| DESCRIPTION                                                                                                                                                                                                                                 | USE                | EXAMP                             |
|---------------------------------------------------------------------------------------------------------------------------------------------------------------------------------------------------------------------------------------------|--------------------|-----------------------------------|
| <b>BIRD NEST SWING</b><br>Approx. 7.85m x 4.2m x 2.5m (L x W x H)<br>The birds nest swing provides an alternative and interesting experience compared to a                                                                                  | Linear Park<br>GS4 |                                   |
| standard swing set.                                                                                                                                                                                                                         |                    | Images courtesy of Kompan         |
| <b>FIVE WAY SWING</b><br>Approx. 12.0m x 11.4m x 2.5m (L x W x H)                                                                                                                                                                           | Linear Park<br>GS4 |                                   |
| The five way swing set encourages an engaging experience for participants, allowing them to swing inward and outward.                                                                                                                       |                    | Images courtesy of Kompan         |
| TIGHTROPE TANGLE                                                                                                                                                                                                                            | Linear Park<br>GS4 | 1                                 |
| Approx. 6.4m x 3.6m x 2.55m (L x W x H)<br>Tightrope Tangle requires balance and co-ordination skills to walk the perimeter and upper<br>body strength to use the rope hand rail and negotiate the mid section across a tricky rope<br>net. |                    | Images courtesy of Sutcliffe Play |
| WINNETOU TEPEE                                                                                                                                                                                                                              | Linear Park<br>GS4 |                                   |
| Approx. 6.0m x 2.9m (height unknown)                                                                                                                                                                                                        |                    | 1A                                |
| This 'tepee' shaped apparatus provides a challenging experience, consisting of a climbing wall, platform and slide.                                                                                                                         |                    | Images courtesy of Sutcliffe Play |
|                                                                                                                                                                                                                                             |                    | Ima                               |

#### PLE

| DESCRIPTION                                                                                                                                                                                                                                                                                                                       | USE                                |
|-----------------------------------------------------------------------------------------------------------------------------------------------------------------------------------------------------------------------------------------------------------------------------------------------------------------------------------|------------------------------------|
| BLOQX 5                                                                                                                                                                                                                                                                                                                           | Gilden Way Core                    |
| Approx. 10.0m x 6.7m x 3.0m (L x W x H)                                                                                                                                                                                                                                                                                           | GS5                                |
| Three ground level attached modules and two flying BLOQX create an exciting climbing landscape.<br>The bouldering routes are both long and challenging, especially every time the climber has to overcome the climb<br>under a flying module. This challenges the participant to use balance, coordination and physical strength. | Images courteev of Komman          |
|                                                                                                                                                                                                                                                                                                                                   | Gilden Way Core<br>GS5             |
| Approx. 5.0m x 2.4m x 1.2m (L x W x H)                                                                                                                                                                                                                                                                                            | s                                  |
| This seesaw is working in smooth rocking movements, providing the classic game of see-sawing. The cooperation needed and the rocking movement is a good trainer of children's empathy, team-work and sense of space and balance.                                                                                                  | Images contries of Suiteliffe Play |
| FOUR SEAT SWING                                                                                                                                                                                                                                                                                                                   | Gilden Way Core                    |
| Approx. 8.6m x 2.2m x 3.0m (L x W x H)                                                                                                                                                                                                                                                                                            | GS5                                |
| 3.0m Swing, four seat. This swing comes complete with bumper seat and chains. Physical, locomotor, social & inclusive play.                                                                                                                                                                                                       | Timages courtesv of Surcliffe Plav |
| BUTTERFLY ROUNDABOUT                                                                                                                                                                                                                                                                                                              | Gilden Way Core<br>GS5             |
| Approx. 5.0m x 5.0m x 1.0m (L x W x H)                                                                                                                                                                                                                                                                                            |                                    |
| The butterfly roundabout is a flat rubber disc, set close to the ground with two support arms used to spin around on.                                                                                                                                                                                                             | tresv of Suncliffe Plav            |

| DESCRIPTION                                                                                                                                                                                                                                                                                                                                                                                                          | USE             | E                                 | EXAMF |
|----------------------------------------------------------------------------------------------------------------------------------------------------------------------------------------------------------------------------------------------------------------------------------------------------------------------------------------------------------------------------------------------------------------------|-----------------|-----------------------------------|-------|
| SCRAMBLE & SLIDE                                                                                                                                                                                                                                                                                                                                                                                                     | Gilden Way Core |                                   |       |
| Approx. 9.47m x 8.34m x 1.2m (L x W x H)                                                                                                                                                                                                                                                                                                                                                                             | GS5             |                                   |       |
| Popular inclusive play unit, has a drag ramp, inclusive scramble net and steps. Once up high, there is a large 1.4m wide deck and the reward of a 1.2m high slide. being a 'U' shape chute, children slide securely down the centre increasing the speed and the fun! The raised start section at the top and the one-sided open run-out section at the bottom ease transfer, and allow helpers to give side support |                 | Images courtesy of Sutcliffe Play |       |
| BURMA BRIDGE                                                                                                                                                                                                                                                                                                                                                                                                         | Parkside<br>GS6 |                                   |       |
| Approx. 2.7m x 1.2m x 1.5m (L x W x H)                                                                                                                                                                                                                                                                                                                                                                               | 630             |                                   |       |
| The Burma bridge challenges the participant to combine strength and balance to coordinate across to the other side.                                                                                                                                                                                                                                                                                                  |                 | Images courtesy of Sutcliffe Play |       |
| DISH ROUNDABOUT                                                                                                                                                                                                                                                                                                                                                                                                      | Parkside        |                                   |       |
| Approx. 1.1m x 1.1m x 4.0m-5.0m (L x W x H)                                                                                                                                                                                                                                                                                                                                                                          | GS6             |                                   |       |
| The rotating dish can be used for very fast dynamic play. The rocking and rotating motion encourages a combination of balance and coordination.                                                                                                                                                                                                                                                                      |                 | Images courtesy of Sutcliffe Play |       |
| MONKEY BARS                                                                                                                                                                                                                                                                                                                                                                                                          | Parkside        |                                   |       |
| Approx. 2.5m x 1.0m x 2.2m (L x W x H)                                                                                                                                                                                                                                                                                                                                                                               | GS6             |                                   |       |
| Monkey bars are a traditional feature in a play area, engaging the participants' strength, balance and stamina to make it from one end to the other.                                                                                                                                                                                                                                                                 |                 | Images courtesy of Sutcliffe Play |       |