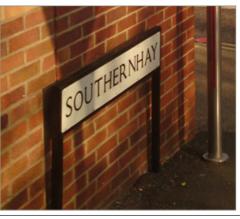

## SIGNAGE AND WAYFINDING

| TYPE    | DETAILS                                          | USE                       |
|---------|--------------------------------------------------|---------------------------|
| SIGNAGE | Finger pole signage with guideline walking times | Hatch<br>Pavilion Terrace |
| SIGNAGE | Ground-fixed street signage                      |                           |
| SIGNAGE | Wall-mounted street signage                      |                           |

SIGNAGE

Steel footway/cycleway markers