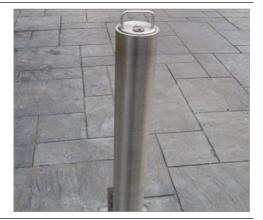

#### TELESCOPIC BOLLARD

Bailey Streetscene Warrior SS 90mm diameter. 5mm wall. G304 stainless steel bollard. 670mm above ground. 950mm below ground. Galvanised steel ground socket. Integral security lock. Either end of TS1