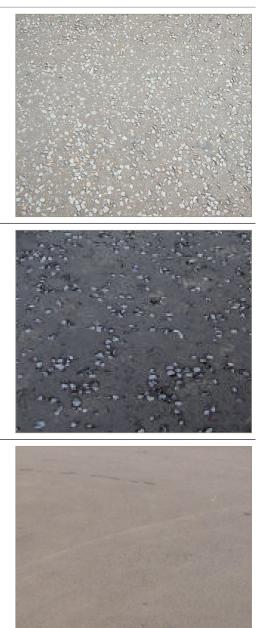

TYPE

DETAILS

USE

Primary, secondary, tertiary and shared surface drives.

HOT ROLLED ASPHALT -CLEAR COATED GRANITE CHIPPINGS

HRA2

HOT ROLLED ASPHALT -BITUMEN COATED CHIPPINGS Secondary and tertiary carriageways

Secondary and tertiary carriageways

ASPHALT CONCRETE -CLOSE GRADED MACADAM

DBM

CGM

ASPHALT CONCRETE -DENSE BITUMEN MACADAM Primary, secondary and tertiary footways

4 MATERIAL TYPOLOGIES

| TYPE                  | DETAILS                                                                                                                                                                                                                 | USE                                                             |
|-----------------------|-------------------------------------------------------------------------------------------------------------------------------------------------------------------------------------------------------------------------|-----------------------------------------------------------------|
| CB1                   | Type: Charcon, Woburn Original                                                                                                                                                                                          | All pedestrian crossings                                        |
| CONCRETE BLOCK        | Colour: Graphite<br>Size: 201x134x80mm                                                                                                                                                                                  | Parkside:<br>Tertiary street and junctions<br>Primary street:   |
|                       | Layout: Herringbone<br>String course edging in same colour and size                                                                                                                                                     | Junctions and parking bays<br>Gilden Way core:<br>SS2 junctions |
| CB2<br>CONCRETE BLOCK | Type: Charcon, Woburn Original<br>Colour: Rustic                                                                                                                                                                        | Gilden Way Core:<br>SS2 parking bays                            |
|                       | Size: 201x134x80mm                                                                                                                                                                                                      | South West Quarter:<br>Tertiary street                          |
|                       | Layout: Herringbone, 45 deg<br>String course edging in same colour and<br>size, delineation in Woburn Original Graphite<br>201x134x80mm                                                                                 |                                                                 |
| CB3                   | Type: Charcon, Woburn Original                                                                                                                                                                                          | Parkside:<br>Square                                             |
| CONCRETE BLOCK        | Colour: Rustic<br>Size: 201x134, 134x134, 100x134x80mm<br>Layout: Random stretcher<br>String course edging in same colour, size<br>134x134x80, parking delineation with Worburn<br>Original Graphite, size 201x134x80mm | Gilden Way Core:<br>Square                                      |
| CB4                   | Type: Hardscape Mellifont                                                                                                                                                                                               | Northern Rural Edge/Parkside:                                   |
| CONCRETE BLOCK        | Colour: Rustic<br>Size: 120x160, 160x160, 240x160x80mm<br>Layout: Stretcher<br>String course edging in same colour and size,<br>Parking delineation with Mellifont Neutral                                              | Footpath along SS7 and SS5 east                                 |
|                       |                                                                                                                                                                                                                         |                                                                 |