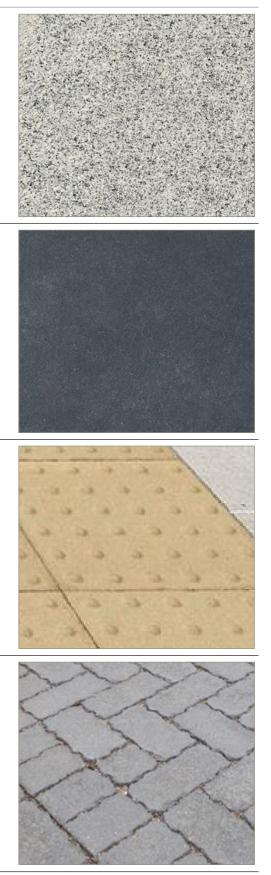

| TYPE                                     | DETAILS                                                | USE                              |
|------------------------------------------|--------------------------------------------------------|----------------------------------|
| S1                                       | Colour: Silver grey                                    | All ramps                        |
| GRANITE SETTS                            | Size: 200x100x100mm                                    |                                  |
|                                          | Layout: Stretcher                                      |                                  |
|                                          | String course edging in same colour and size           |                                  |
|                                          |                                                        |                                  |
|                                          |                                                        |                                  |
| NS1                                      | Type: Limestone Natural Riven                          | Linear Park:<br>Pavilion Terrace |
| PLANK PAVING SYSTEM                      | Colour: Black                                          |                                  |
|                                          | Size: 200xR.L (600-1200)x50mm                          |                                  |
|                                          | Layout: TBC                                            |                                  |
|                                          |                                                        |                                  |
|                                          |                                                        |                                  |
| TACTILE PAVING PRECAST<br>CONCRETE UNITS | Type: Marshalls, Tegula Blister Flag Paving - Textured | Uncontrolled crossings           |
|                                          | Colour: Natural, Buff or similar and approved          |                                  |
|                                          |                                                        |                                  |
|                                          |                                                        |                                  |
|                                          |                                                        |                                  |
| PERMEABLE PAVING                         | Type: Marshalls, Priora Olde                           | GWC:                             |
|                                          | Colour: Charcoal or similar and approved               | Selected parking courts          |