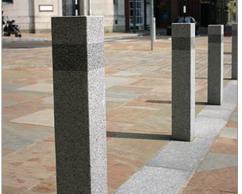

### **BOLLARDS** (refer to general arrangement drawings 3837\_0300-0310)

| TYPE            | DETAILS                                                                    | USE                                                            |
|-----------------|----------------------------------------------------------------------------|----------------------------------------------------------------|
| TIMBER BOLLARD  | Type: Woodscape - Square Bollard (SP),<br>Hardwood timber                  | Within rural edges,<br>Green Spaces 2 and 3                    |
|                 | Colour: Natural                                                            |                                                                |
|                 | Size: Approx. 215x215x1200mm<br>(L x W x H) or similar and approved        |                                                                |
|                 |                                                                            |                                                                |
| GRANITE BOLLARD | Type: ASF- Granite Bollard, Cubist 200                                     | Selected locations within<br>Green Space 5 and the Linear Park |
|                 | Size: Approx. 150mm x 150mmx 1000mm<br>(L x W x H) or similar and approved |                                                                |