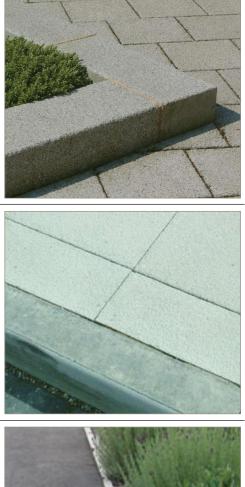

## **KERBS AND EDGES** (refer to general arrangement drawings 3837\_0200-0214)

| TYPE               | DETAILS                                                                                               | USE                                                         |
|--------------------|-------------------------------------------------------------------------------------------------------|-------------------------------------------------------------|
| CONSERVATION KERBS | Type: Marshall Conservation Kerb                                                                      |                                                             |
| K1, K2, K3, K6     | Colour: Silver Grey                                                                                   |                                                             |
|                    | Size: K1/2 - 255x205mm<br>K3/6 - 145x255mm                                                            |                                                             |
|                    | Layout: K1 - Wide Profile<br>K2 - Wide Profile Laid Flush<br>K3 - Laid Flush<br>K6 - Standard Upstand |                                                             |
| STANDARD KERBS     | Type: Marshalls British Standard Kerb                                                                 |                                                             |
| K4, K5             | K4 - Half Battered                                                                                    |                                                             |
|                    | Colour: Natural                                                                                       |                                                             |
|                    | Size: K4 - 125x255x914mm<br>K5 - 150x125x914mm                                                        |                                                             |
|                    | Layout: K4 - Standard Upstand<br>K5 - Laid Flush                                                      |                                                             |
| PIN KERB           | Type: Marshalls - British standard edging with flat top (EF)                                          | To the back of footways where dense bitumen macadam is used |
|                    | Size: 50x250x14mm or similar and approved                                                             |                                                             |
|                    | Type: Marshalls - Conservation (Textured)                                                             | Linear Park                                                 |
|                    | Colour: Silver Grey                                                                                   |                                                             |
|                    |                                                                                                       |                                                             |
| TIMBER EDGING      | Туре:                                                                                                 | To the back of footways within public open spaces           |
|                    | Colour:                                                                                               |                                                             |
|                    | Size: 150x38mm                                                                                        |                                                             |
|                    | Layout:                                                                                               |                                                             |
|                    |                                                                                                       |                                                             |

## **KERBS AND EDGES** (refer to general arrangement drawings 3837\_0200-0214)

| TYPE          | DETAILS                                                         | USE                               |
|---------------|-----------------------------------------------------------------|-----------------------------------|
| CONCRETE STEP | Type: Marshalls Conservation (Textured)                         | Linear Park West:<br>Terrace Edge |
|               | Colour: Silver Grey                                             | Ŭ                                 |
|               | Size: Step Unit - 150x400x1000mm<br>Mowing Strip - 50x900x300mm |                                   |
|               | Layout:                                                         |                                   |
|               |                                                                 |                                   |