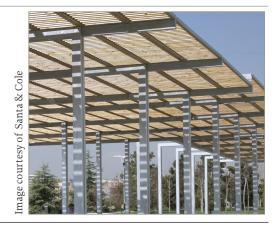

## CAR COURT PERGOLA (refer to general arrangement drawings 3837\_0300-0310)

| TYPE                     | DETAILS                                                                                                                                                            | USE                       |
|--------------------------|--------------------------------------------------------------------------------------------------------------------------------------------------------------------|---------------------------|
| STEEL AND TIMBER PERGOLA | Type: Simple, functional structure to filter views of car parking                                                                                                  | Gilden Way Core and Hatch |
|                          | Colour: Steel with galvanised finish and natural<br>timber roof and screens. The design to inlcude<br>frame for plants to climb and create vertical<br>green walls |                           |
|                          | Size: Modular system in blocks of 3 parking bays                                                                                                                   |                           |