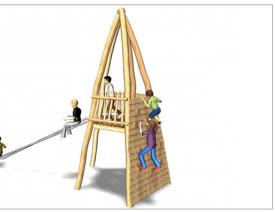

BRICK WALL WITH CLOSE BOARD FENCING

METAL RAILINGS

Estate Rail to BS BS 1722 8 2006

To frontage of properties within Gilden Way Core

| DESCRIPTION                                                                                                                                                                                                                                               | USE                            | EXAMPLE                                 |
|-----------------------------------------------------------------------------------------------------------------------------------------------------------------------------------------------------------------------------------------------------------|--------------------------------|-----------------------------------------|
| COMBINATION CLIMBING FOREST<br>Measurements vary<br>The combination climbing forest offers a variety of challenges for a range of play<br>activities. This apparatus combines climbing and coordination, creating a valuable<br>experience.               | Harlowbury Valley Floor<br>GS2 | Images courtesy of Richter-spielgeraete |
| HEXAGONAL SWING<br>Approx. 6.0m x 6.0m x 3.0m (L x W x H)<br>The hexagonal swing provides an enjoyable experience. The apparatus is arranged in a<br>closed hexagonal form, encouraging interaction and communication between participants.               | Harlowbury Valley Floor<br>GS2 | Images courtesy of Richter-spielgeraete |
| SMALL BUILDING SITE<br>Measurements vary<br>The small building site consists of a variety of ergonomically designed apparatus to<br>encourage movement, physical effort and communication by mimicking real world<br>operations.                          | Harlowbury Valley Floor<br>GS2 | Images courtesy of Timber Play          |
| WITCH'S TREE HOUSE WITH SLIDE<br>Approx. 6.1m x 3.3m x 3.4m (L x W x H)<br>The witch's tree house provides an enclosed space for children, accessible by a climbing<br>ladder, with a balcony and slide. The hut allows for a passive recreational space. | Harlowbury Valley Floor<br>GS2 |                                         |