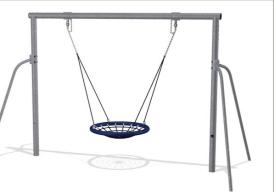

#### EXAMPLE

MATERIAL TYPOLOGIES 21

| DESCRIPTION                                                                                                                                                                                                                                 | USE                | EXAMP                             |
|---------------------------------------------------------------------------------------------------------------------------------------------------------------------------------------------------------------------------------------------|--------------------|-----------------------------------|
| <b>BIRD NEST SWING</b><br>Approx. 7.85m x 4.2m x 2.5m (L x W x H)<br>The birds nest swing provides an alternative and interesting experience compared to a                                                                                  | Linear Park<br>GS4 |                                   |
| standard swing set.                                                                                                                                                                                                                         |                    | Images courtesy of Kompan         |
| <b>FIVE WAY SWING</b><br>Approx. 12.0m x 11.4m x 2.5m (L x W x H)                                                                                                                                                                           | Linear Park<br>GS4 |                                   |
| The five way swing set encourages an engaging experience for participants, allowing them to swing inward and outward.                                                                                                                       |                    | Images courtesy of Kompan         |
| TIGHTROPE TANGLE                                                                                                                                                                                                                            | Linear Park<br>GS4 | 1                                 |
| Approx. 6.4m x 3.6m x 2.55m (L x W x H)<br>Tightrope Tangle requires balance and co-ordination skills to walk the perimeter and upper<br>body strength to use the rope hand rail and negotiate the mid section across a tricky rope<br>net. |                    | Images courtesy of Sutcliffe Play |
| WINNETOU TEPEE                                                                                                                                                                                                                              | Linear Park<br>GS4 |                                   |
| Approx. 6.0m x 2.9m (height unknown)                                                                                                                                                                                                        |                    | 1A                                |
| This 'tepee' shaped apparatus provides a challenging experience, consisting of a climbing wall, platform and slide.                                                                                                                         |                    | Images courtesy of Sutcliffe Play |
|                                                                                                                                                                                                                                             |                    | Ima                               |